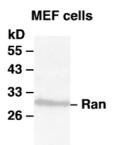

## Western blot:

## WB: anti-Ran mAb

Western blot analysis of Ran proteins. Whole-cell lysate of MEF cells was used for western blots with the monoclonal anti-Ran antibody (Cat # 26020).